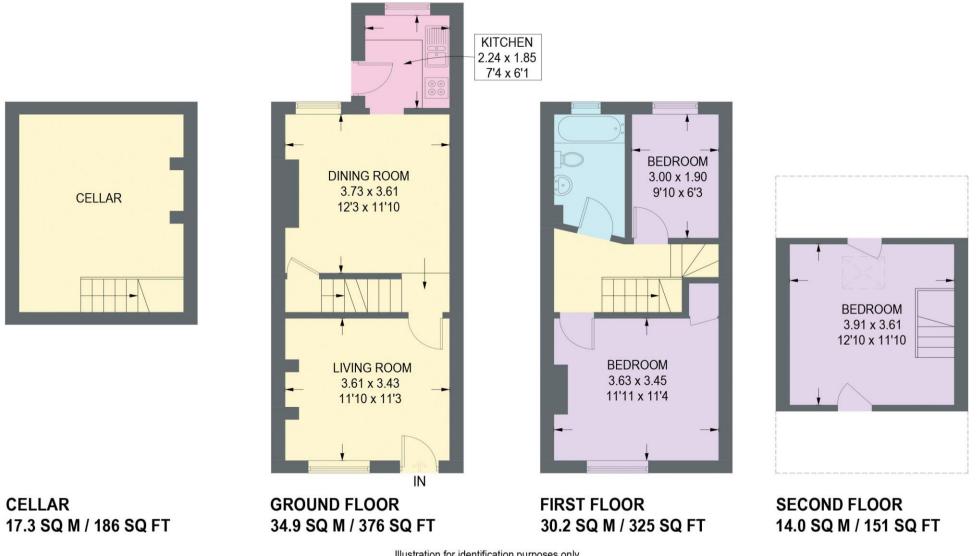

## **87 CLIFFEFIELD ROAD**

APPROXIMATE GROSS INTERNAL AREA = 79.1 SQ M / 852 SQ FT CELLAR = 17.3 SQ M / 186 SQ FT TOTAL = 96.4 SQ M / 1038 SQ FT

Illustration for identification purposes only, measurements are approximate, not to scale.

IMPORTANT: we would like to inform prospective purchasers that these sales particulars have been prepared as a general guide only. A detailed survey has not been carried out, nor the services, appliances and fittings tested. Room sizes should not be relied upon for furnishing purposes and are approximate. If floor plans are included, they are for guidance only and illustration purposes only and may not be to scale. If there are any important matters likely to affect your decision to buy, please contact us before viewing the property.