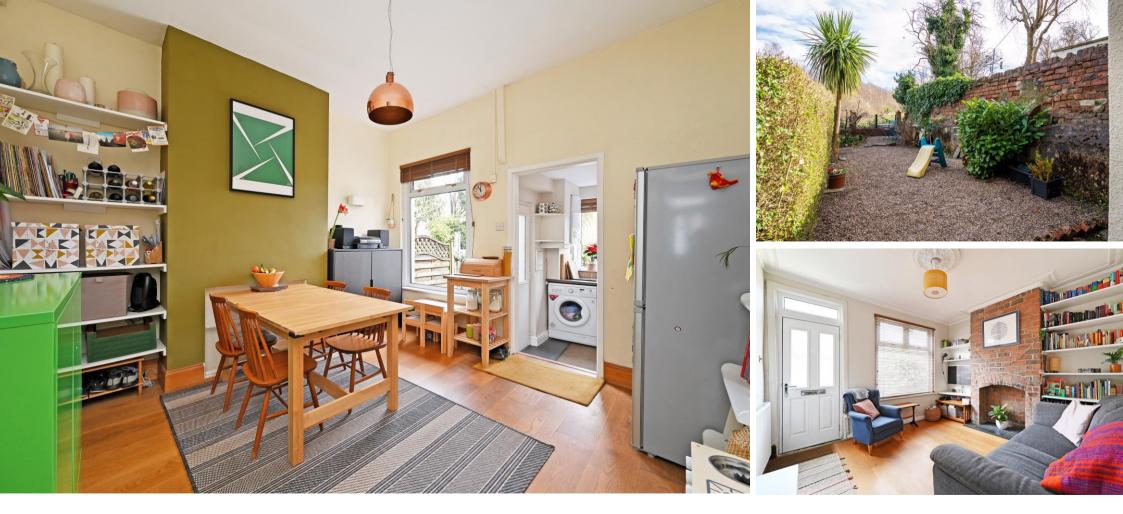

## £240,000

Attractive 3-bedroom mid terraced family home overlooking Meersbrook Park, offering fabulous views. Arranged over 3 levels creating flexible accommodation, stylishly presented which benefits from combination gas central heating and double glazing. Attractive low maintenance rear garden with open aspect and superb park views. Composite front door opens into a front facing cosy lounge featuring exposed brick chimney breast, slate hearth, shelving within the alcoves and presented in neutral tones complemented by wooden floor. To the rear offering pleasant views is a dining area styled in earthy tones providing access to the cellar and off shot kitchen. Fitted with wood effect shaker units, contrasting worktops and tiled splashbacks. Integrated appliances include oven and gas hob with space and plumbing for a washing machine. The first floor comprises of 2 bedrooms, light and airy front facing double bedroom with closet and overlooking the park commanding fabulous views is a good-sized single bedroom. The bathroom is equipped with a traditional 3-piece white suite, offering overhead shower and chrome heated towel rail. Stairs lead to a further spacious attic bedroom currently used as a versatile guest bedroom/study providing storage to the eaves and filled with natural light courtesy of generous Velux window. Externally accessed through communal path is a private, fully enclosed low maintenance garden, filled with established hedging and attractive planting with an open aspect of Meersbrook Park. A private, tranquil space. Meersbrook is an extremely popular location, well-placed for local shops and amenities, a growing cafe culture, restaurants, schools, Meersbrook Park, and recreational facilities, along with public transport and links to the city centre, hospitals, universities, and the Peak District.

- Stunning 3 Bed Mid Terraced Property
- Overlooking Meersbrook Park
- Cosy Lounge & Feature Chimney Breast
- Light & Airy Dining Room
- Arranged Over 3 Levels

- Modern Kitchen & Bathroom
- Fabulous Park Views
- Attractive Low Maintenance Rear Garden
- Leasehold 800 years 29/09/1896 £1.63pa ground rent