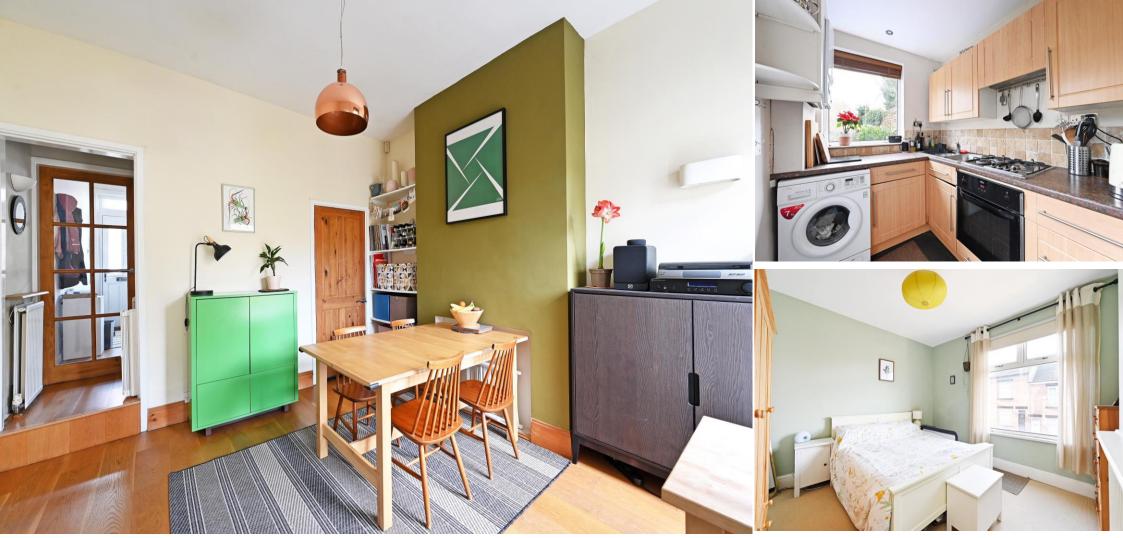

## £240,000

Attractive 3-bedroom mid terraced family home overlooking Meersbrook Park, offering fabulous views. Arranged over 3 levels creating flexible accommodation, stylishly presented which benefits from combination gas central heating and double glazing. Attractive low maintenance rear garden with open aspect and superb park views. Composite front door opens into a front facing cosy lounge featuring exposed brick chimney breast, slate hearth, shelving within the alcoves and presented in neutral tones complemented by wooden floor. To the rear offering pleasant views is a dining area styled in earthy tones providing access to the cellar and off shot kitchen. Fitted with wood effect shaker units, contrasting worktops and tiled splashbacks. Integrated appliances include oven and gas hob with space and plumbing for a washing machine. The first floor comprises of 2 bedrooms, light and airy front facing double bedroom with closet and overlooking the park commanding fabulous views is a good-sized single bedroom. The bathroom is equipped with a traditional 3-piece white suite, offering overhead shower and chrome heated towel rail. Stairs lead to a further spacious attic bedroom currently used as a versatile guest bedroom/study providing storage to the eaves and filled with natural light courtesy of generous Velux window. Externally accessed through communal path is a private, fully enclosed low maintenance garden, filled with established hedging and attractive planting with an open aspect of Meersbrook Park. A private, tranquil space. Meersbrook is an extremely popular location, well-placed for local shops and amenities, a growing cafe culture, restaurants, schools, Meersbrook Park, and recreational facilities, along with public transport and links to the city centre, hospitals, universities, and the Peak District.

- Stunning 3 Bed Mid Terraced Property
- Overlooking Meersbrook Park
- Cosy Lounge & Feature Chimney Breast
- Light & Airy Dining Room
- Arranged Over 3 Levels

- Modern Kitchen & Bathroom
- Fabulous Park Views
- Attractive Low Maintenance Rear Garden
- Leasehold 800 years 29/09/1896 £1.63pa ground rent