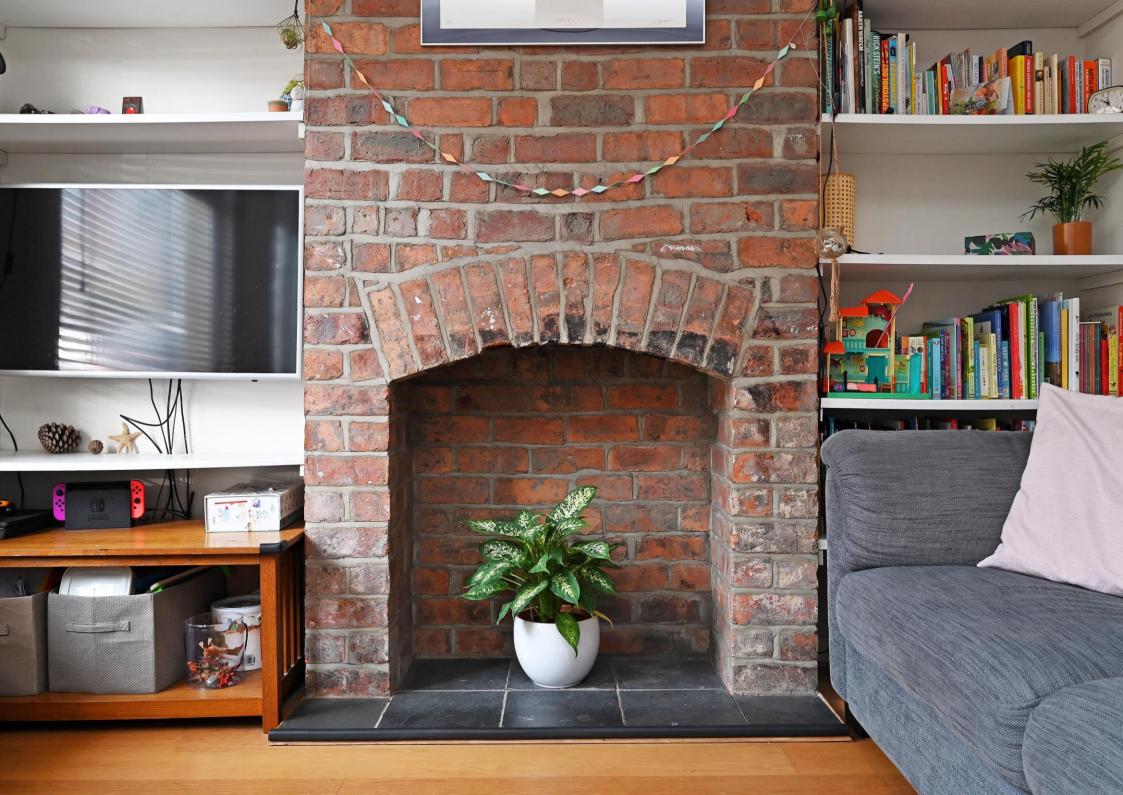

## £240,000

Attractive 3-bedroom mid terraced family home overlooking Meersbrook Park, offering fabulous views. Arranged over 3 levels creating flexible accommodation, stylishly presented which benefits from combination gas central heating and double glazing. Attractive low maintenance rear garden with open aspect and superb park views. Composite front door opens into a front facing cosy lounge featuring exposed brick chimney breast, slate hearth, shelving within the alcoves and presented in neutral tones complemented by wooden floor. To the rear offering pleasant views is a dining area styled in earthy tones providing access to the cellar and off shot kitchen. Fitted with wood effect shaker units, contrasting worktops and tiled splashbacks. Integrated appliances include oven and gas hob with space and plumbing for a washing machine. The first floor comprises of 2 bedrooms, light and airy front facing double bedroom with closet and overlooking the park commanding fabulous views is a good-sized single bedroom. The bathroom is equipped with a traditional 3-piece white suite, offering overhead shower and chrome heated towel rail. Stairs lead to a further spacious attic bedroom currently used as a versatile guest bedroom/study providing storage to the eaves and filled with natural light courtesy of generous Velux window. Externally accessed through communal path is a private, fully enclosed low maintenance garden, filled with established hedging and attractive planting with an open aspect of Meersbrook Park. A private, tranquil space. Meersbrook is an extremely popular location, well-placed for local shops and amenities, a growing cafe culture, restaurants, schools, Meersbrook Park, and recreational facilities, along with public transport and links to the city centre, hospitals, universities, and the Peak District.